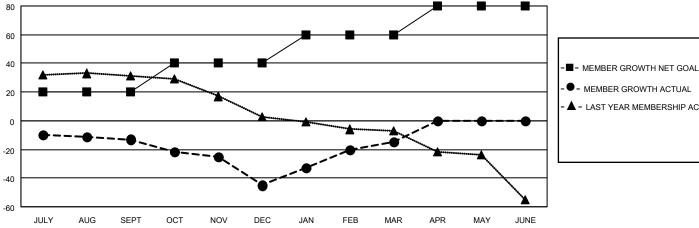

#### GOALS AND ACTUAL MEMBERS CUMULATIVE

| - ● - MEMBER GROWTH ACTUAL        |
|-----------------------------------|
| A                                 |
| - ▲ - LAST YEAR MEMBERSHIP ACTUAL |
|                                   |
|                                   |
|                                   |
|                                   |
|                                   |

### District 14 G

| Clubs RESULTS FOR 2022-2023 |   |   |   | Members  RESULTS FOR 2022-2023 |    |    |    |
|-----------------------------|---|---|---|--------------------------------|----|----|----|
|                             |   |   |   |                                |    |    |    |
| JULY/AUG/SEPT               | 1 | 0 | 1 | JULY/AUG/SEPT                  | 20 | 25 | 35 |
| OCT/NOV/DEC                 | 0 | 0 | 0 | OCT/NOV/DEC                    | 20 | 11 | 42 |
| JAN/FEB/MAR                 | 1 | 0 | 0 | JAN/FEB/MAR                    | 20 | 56 | 25 |
| APR/MAY/JUNE                | 0 | 0 | 0 | APR/MAY/JUNE                   | 20 | 0  | 0  |