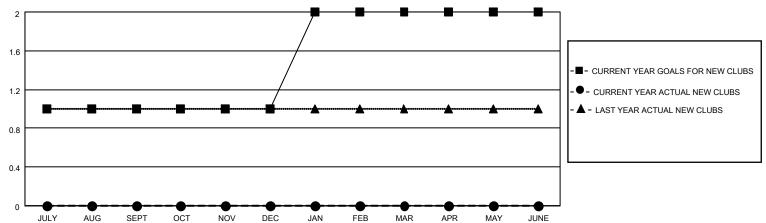

#### GOALS AND ACTUAL NEW CLUBS CUMULATIVE

### District 14 G

| Clubs RESULTS FOR 2022-2023 |   |   |   | Members  RESULTS FOR 2022-2023 |    |    |    |
|-----------------------------|---|---|---|--------------------------------|----|----|----|
|                             |   |   |   |                                |    |    |    |
| JULY/AUG/SEPT               | 1 | 0 | 1 | JULY/AUG/SEPT                  | 20 | 25 | 35 |
| OCT/NOV/DEC                 | 0 | 0 | 0 | OCT/NOV/DEC                    | 20 | 11 | 42 |
| JAN/FEB/MAR                 | 1 | 0 | 0 | JAN/FEB/MAR                    | 20 | 56 | 25 |
| APR/MAY/JUNE                | 0 | 0 | 0 | APR/MAY/JUNE                   | 20 | 0  | 0  |